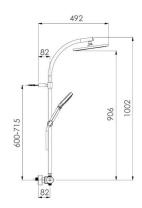

### **PRODUCT IMAGES**

#### **Shower head:**

- Minimalistic, timeless, clean design
  - Ø 250 mm
- Intelligent water distribution resulting in minimal water consumption while maintaining excellent shower comfort
  - Nikles "Easy-to-Clean" technology
    - Energy saving
    - 12 l./min. flow limiter
      - Adjustable

### **Hand shower:**

- Contemporary organic design
  - Rounded edges
  - Design chrome spray plate
    - Ø 110 mm
- 2 adjustable sprays: rain and massage functions
  - Nikles "Easy-to-Clean" technology

## **Shower hose:**

- 150 cm hose
- Swivel connection EN 1113