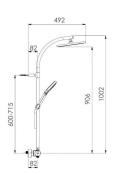

### **PRODUCT IMAGES**

#### **Shower head:**

- Minimalistic, timeless, clean design
  - Ø 250 mm
- Intelligent water distribution resulting in minimal water consumption while maintaining excellent shower comfort
  - Nikles "Easy-to-Clean" technology
    - Energy saving
    - 12 l./min. flow limiter
      - Adjustable

### **Hand shower:**

- Contemporary organic design
  - Rounded edges
  - Design chrome spray plate
    - Ø 110 mm
- 2 adjustable sprays: rain and massage functions
  - Nikles "Easy-to-Clean" technology

## **Shower hose:**

- 150 cm hose
- Swivel connection EN 1113