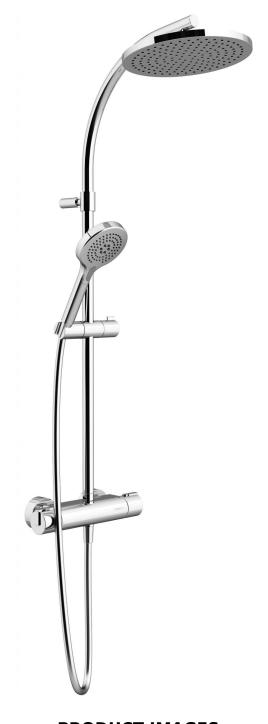

# **KIT SYSTEM THERMOSTATIC ARCHITECT 24**

## **Thermostatic - Architect:**

- Thermostatic shower mixer DN 15 G 1/2 for wall mounting with anti-scald device
  - Brass thermostat body
  - Feel cool: Nikles safety housing in ABS with scalding protection
- High quality thermostatic cartridge with temperature control, anti-scald at 38° Celsius
  - Easy selector: 35 mm., high quality, ceramic, 2-way dynamic diverter
    - S-connections

#### **Shower head:**

- Minimalistic, timeless, clean design
  - Ø 250 mm
- Intelligent water distribution resulting in minimal water consumption while maintaining excellent shower comfort
  - Nikles "Easy-to-Clean" technology
    - Energy saving
    - 12 l./min. flow limiter
      - Adjustable

### **Hand shower:**

- Contemporary organic design
  - Rounded edges
  - Design chrome spray plate
    - Ø 110 mm
- 2 adjustable sprays: rain and massage functions
  - Nikles "Easy-to-Clean" technology

## **Shower hose:**

- 150 cm hose
- Swivel connection EN 1113