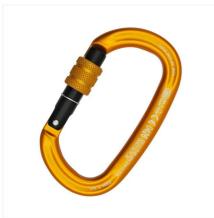

## ALU ALLOY | SCREW SLEEVE | LARGE OPENING

Oval aluminum carabiner with large opening. The wide symmetrical shape, greater than that of a classic oval, still allows a better positioning on mobile devices and their correct operation even if not perfectly aligned with the connector.

Key features:

- Screw sleeve
- System Keylock
- High quality product entirely developed and manufactured in Italy
- Tested piece by piece